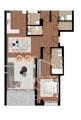

In addition, residents will be able to take advantage of the proximity of open and green areas, such as Jardim de Santa Luzia.

Gross Area: 161.95 m2 Living room: 36.24 m2 Kitchen: 14.35 m2

**Robert Gouveia** 

Storage: 2.45 m2

Social Sanitary Institution: 2.84 m2

Hall: 3.80 m2

Circulation: 4.83 m2 Balcony: 8.09 m2 Balcony: 5.40 m2

Suite: 15.53 m2

Sanitary Facilities: 4.31 m2

Suite: 14.13 m2

Sanitary Facilities: 3.56 m2