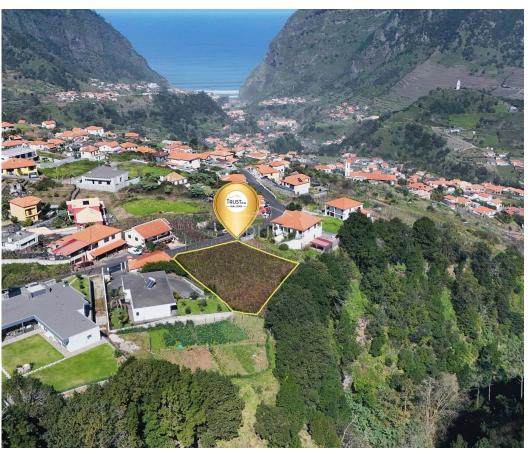

## São Vicente - Land

**1300** 

Land Area (m²)

**262 500 €** (EUR €)

## **Rustic Land**

We present a plot of 1300m<sup>2</sup>, with a wide road front, perfect for those looking for space and accessibility.

Situated just 30 meters from essential services such as a restaurant and grocery store, this place offers the convenience you need on a daily basis.

In addition, it is only 5 kilometers from the beach, ensuring easy access to leisure and nature.

The tranquility and location provide an ideal environment to build the home of your dreams or invest in a project.