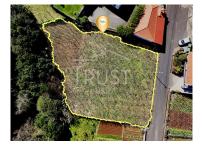

## São Vicente - Land

**1300** 

Land Area (m²)

**262 500 €** (EUR €)

## **Rustic Land**

We present a plot of 1300m<sup>2</sup>, with a wide road front, perfect for those looking for space and accessibility.

Situated just 30 meters from essential services such as a restaurant and grocery store, this place offers the convenience you need on a daily basis.