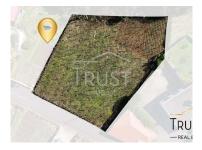

## São Vicente - Land

**1300** 

Land Area (m²)

**262 500 €** (EUR €)

## **Rustic Land**

We present a plot of 1300m<sup>2</sup>, with a wide road front, perfect for those looking for space and accessibility.

Situated just 30 meters from essential services such as a restaurant and grocery store, this place offers the convenience you need on a daily basis.