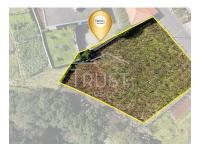

## São Vicente - Land

**1300** 

Land Area (m²)

**262 500 €** (EUR €)

## **Rustic Land**

We present a plot of 1300m<sup>2</sup>, with a wide road front, perfect for those looking for space and accessibility.

Situated just 30 meters from essential services such as a restaurant and grocery store, this place offers the convenience you need on a daily basis.